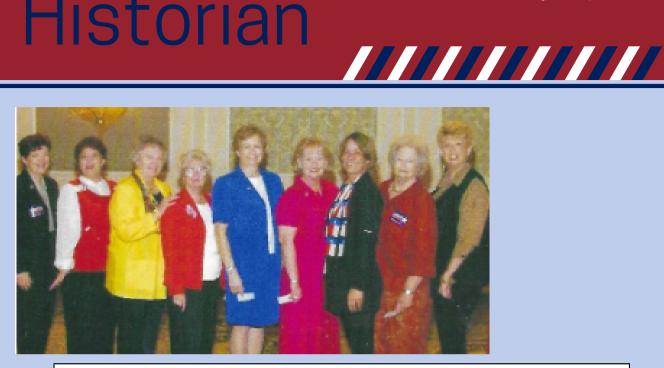

## Historian

## Looking Back...

Throughout the years, CCRW members have always been a part of Greater Houston Council of Federated Republican Women (GHC). Many of us have learned about our positions and the inner workings of a club participating in their annual Nuts-N-Bolts seminar along with hearing unforgettable speakers.

A powerful alliance, Greater Houston Council is a coalition of 30 Federated Republican Women's Clubs in 12 surrounding counties of Houston. GHC works with TFRW and NFRW by coordinating and supporting its Member Clubs and encouraging them through program and membership growth. They are currently celebrating their amazing 62nd anniversary. Along with them, CCRW's goal is to elect Republicans to office on a local and national level. It is with grassroots activities that we educate and motivate women to be activists and involved in all elections. CCRW has been represented by two club delegates since 2000.

Kathie Nenninger, Historian

Continued

## Historian

Jane Couch, Celia Mabry, Benny Cheney, Bonnie Wilson, Bettie Moss, Kathie Nenninger, Cynthia Tauss (former Galveston County Party Chairman) Tommye Randolph, Norma Byous

Roxann Lewis, Judge Patricia Grady, Kathie Nenninger, Paula Smith, Natalie Roth

Kathie Nenninger, Historian