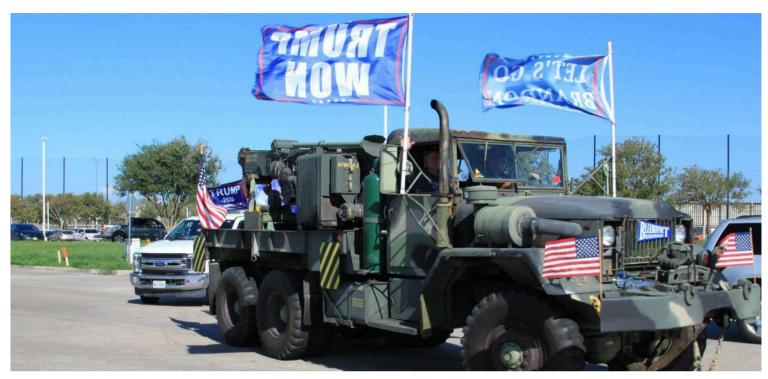

## TEXANS FOR TRUMP GOD AND COUNTRY CARAVAN & RALLY

2024

Saturday, September 7, 2024

### THANKS TO ALL THAT PARTICIPATED!

Approximately 240 vehicles caravanned to Jack Brooks Park in Hitchcock, Texas. More than 500 TRUMP patriots attended the Rally. Here are a few photos from our event.

## TEXANS FOR TRUMP GOD AND COUNTRY CARAVAN & RALLY

- 2024 -

TEXANS FOR TRUMP
GOD AND COUNTRY
CARAVAN & RALLY

- 2024 -