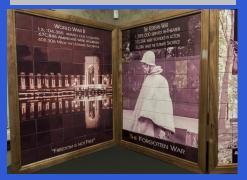

Caring for America Presentations/books given to: Jenny Brewer with the Helen Hall Library and Christy Anne Dixon - "Read to Me Project".

Program Chair Paula Smith introduced the lunch speakers:

Carson George brought wall of Texas KIA Servicemen and women.

## November Meeting

Carson George brought wall of Texas killed in action servicemen and women.

Judges Lonnie Cox and Alison Cox

Carson George brought the Wall of Honor which he created.

Bill Sargent with Lillian Murphy CCRW President